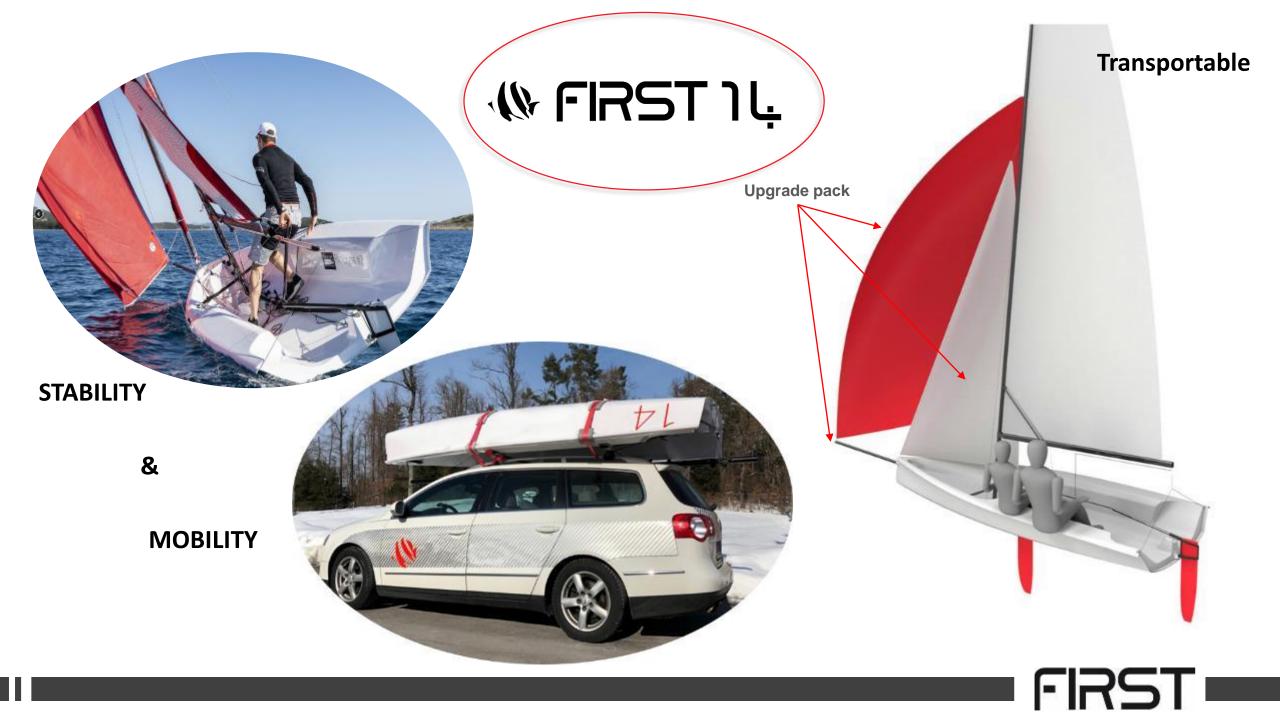

# Redefining family sport dinghy

A 14' skiff, easily transportable on the roof of a vehicle, ultra manageable and ultra simple. Created to enthuse and convert new followers to the pleasure of the navigation.

# 2 layouts for 2 different programmes:

- An ordinary version for single-handed sailing or for beginners (just a mainsail)
- A version for double-handed or experienced single-handed sailing (bowsprit and set of 3 sails)

# An evolutionary concept:

The standard version can be upgraded at any time to suit to the owner's progression

All appendages can be removed for easy transport handling (boat can be carried on the roof of a car)

- Single handed sailing
- 2 Double handed sailing
- 3 Optimized ergonomics
- 4 Integrated trolley
  - Car roof transportable