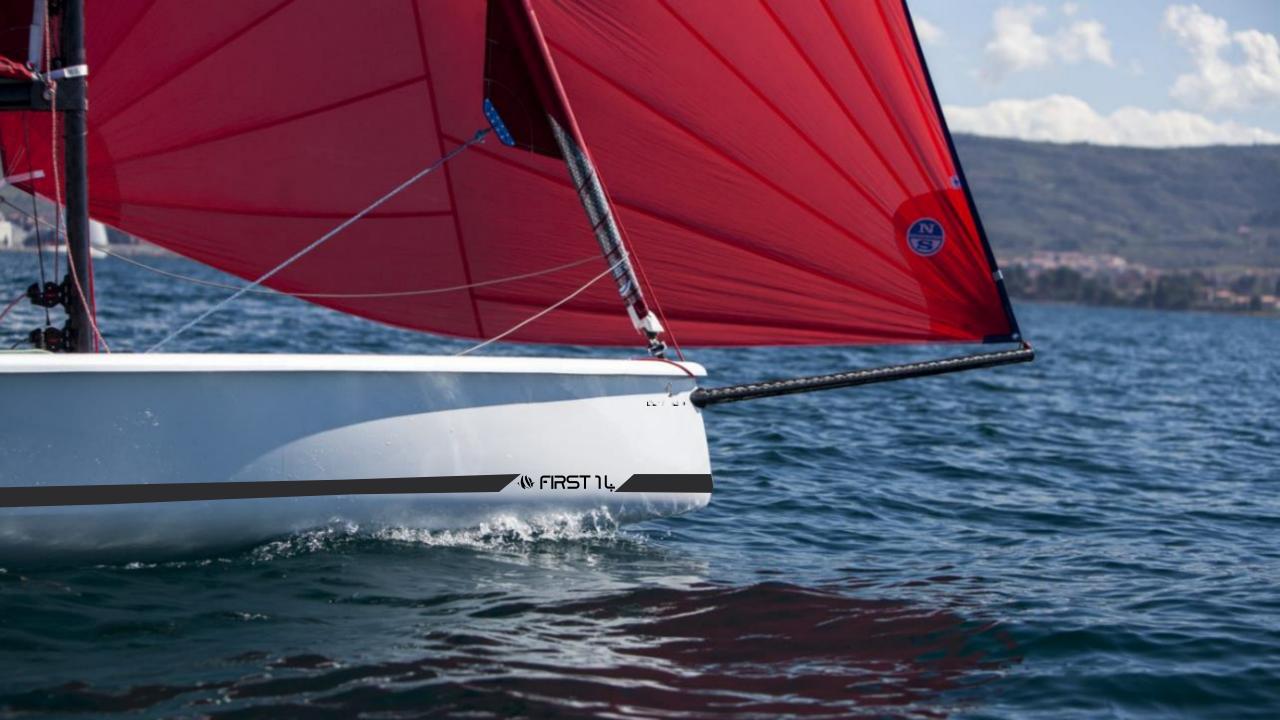

Length (L.O.A)
Beam .
Main sail area
Jib area
Gennaker
Weight fully rigged
Naval architect

4,30 m / 14' 1"
1,70 m / 5' 7"
8,5 m<sup>2</sup> / 91 sq./ft.
3,5 m<sup>2</sup> / 38 sq./ft.
13 m<sup>2</sup> / 140 sq./ft.
67 kg / 148 lbs.
Manuard YD

### Many things in common with his elders:

Mast and carbon boom, bowsprit, square top main sail, high tech materials, infused hull

**Specific choices to meet the program:** reversed bow, keel without ballast, single rudder ...