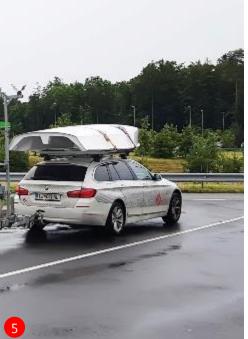

All appendages can be removed for easy transport handling (boat can be carried on the roof of a car)

- Single handed sailing
- 2 Double handed sailing
- 3 Optimized ergonomics
- 4 Integrated trolley
  - Car roof transportable