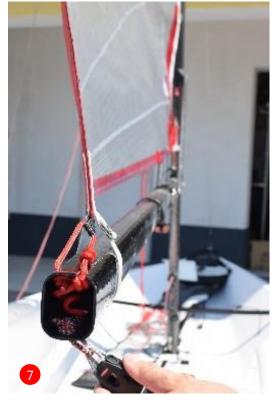

nners (just a mainsail)
- A version for double-handed or experienced single-handed sailing (bowsprit and set of 3 sails)

# An evolutionary concept:

The standard version can be upgraded at any time to suit to the owner's progression

### Many things in common with his elders:

Mast and carbon boom, bowsprit, square top main sail, high tech materials, infused hull

**Specific choices to meet the program:** reversed bow, keel without ballast, single rudder ...

All appendages can be removed for easy transport handling (boat can be carried on the roof of a car)























- Single handed sailing
- 2 Double handed sailing
- 3 Optimized ergonomics
- 4 Integrated trolley
  - Car roof transportable





# Deck stepped carbon mast (6 m / 19'8")

## Carbon tiller





**Features** 





Snuffer for effortless gennaker handling





Self tacking track