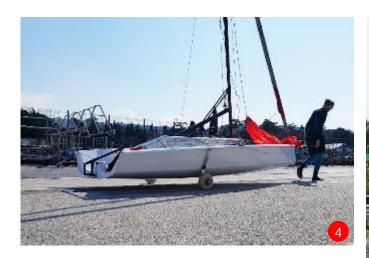

All appendages can be removed for easy transport handling (boat can be carried on the roof of a car)

- Single handed sailing
- 2 Double handed sailing
- 3 Optimized ergonomics
- 4 Integrated trolley
  - Car roof transportable