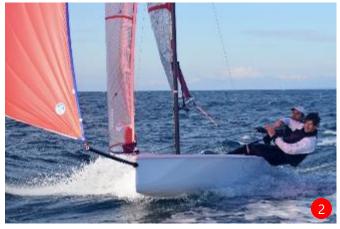

# 2 layouts for 2 different programmes:

- An ordinary version for single-handed sailing or for beginners (just a mainsail)
- A version for double-handed or experienced single-handed sailing (bowsprit and set of 3 sails)

### Many things in common with his elders:

Mast and carbon boom, bowsprit, square top main sail, high tech materials, infused hull

**Specific choices to meet the program:** reversed bow, keel without ballast, single rudder ...