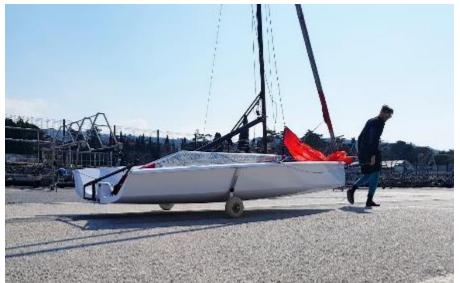

All appendages can be removed for easy transport handling (boat can be carried on the roof of a car)

- Single handed sailing
- 2 Double handed sailing
- 3 Optimized ergonomics
- 4 Integrated trolley
  - Car roof transportable