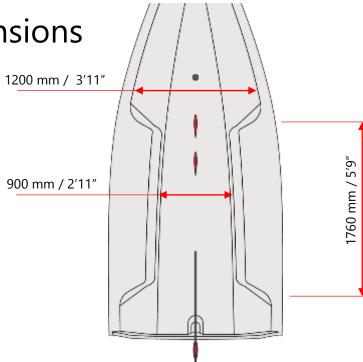

Length (L.O.A)
Beam .
Main sail area
Jib area
Gennaker
Weight fully rigged
Naval architect

4,30 m / 14' 1"
1,70 m / 5' 7"
8,5 m<sup>2</sup> / 91 sq./ft.
3,5 m<sup>2</sup> / 38 sq./ft.
13 m<sup>2</sup> / 140 sq./ft.
67 kg / 148 lbs.
Manuard YD