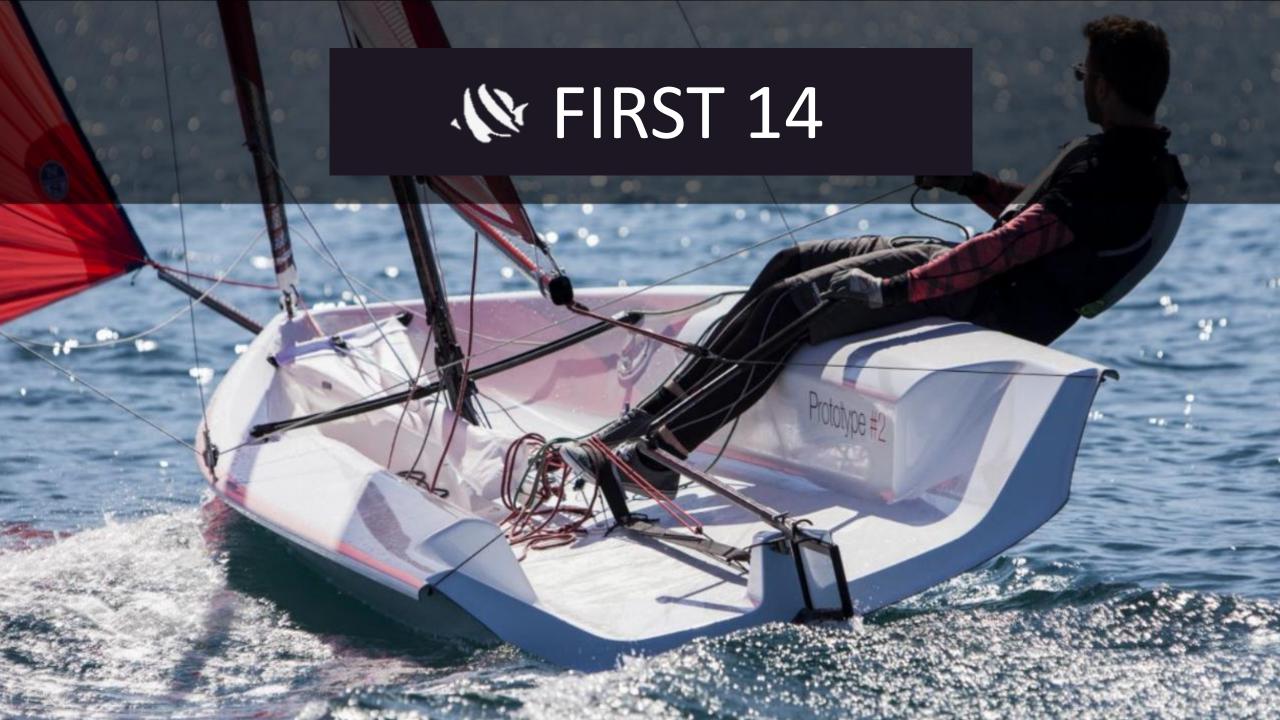

# Redefining family sport dinghy

A 14' skiff, easily transportable on the roof of a vehicle, ultra manageable and ultra simple. Created to enthuse and convert new followers to the pleasure of the navigation.

Length (L.O.A)
Beam .
Main sail area
Jib area
Gennaker
Weight fully rigged
Naval architect

4,30 m / 14' 1"
1,70 m / 5' 7"
8,5 m<sup>2</sup> / 91 sq./ft.
3,5 m<sup>2</sup> / 38 sq./ft.
13 m<sup>2</sup> / 140 sq./ft.
67 kg / 148 lbs.
Manuard YD