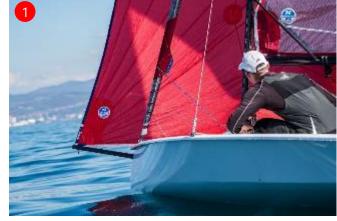

# 2 layouts for 2 different programmes:

- An ordinary version for single-handed sailing or for beginners (just a mainsail)
- A version for double-handed or experienced single-handed sailing (bowsprit and set of 3 sails)

### Many things in common with his elders:

Mast and carbon boom, bowsprit, square top main sail, high tech materials, infused hull

**Specific choices to meet the program:** reversed bow, keel without ballast, single rudder ...