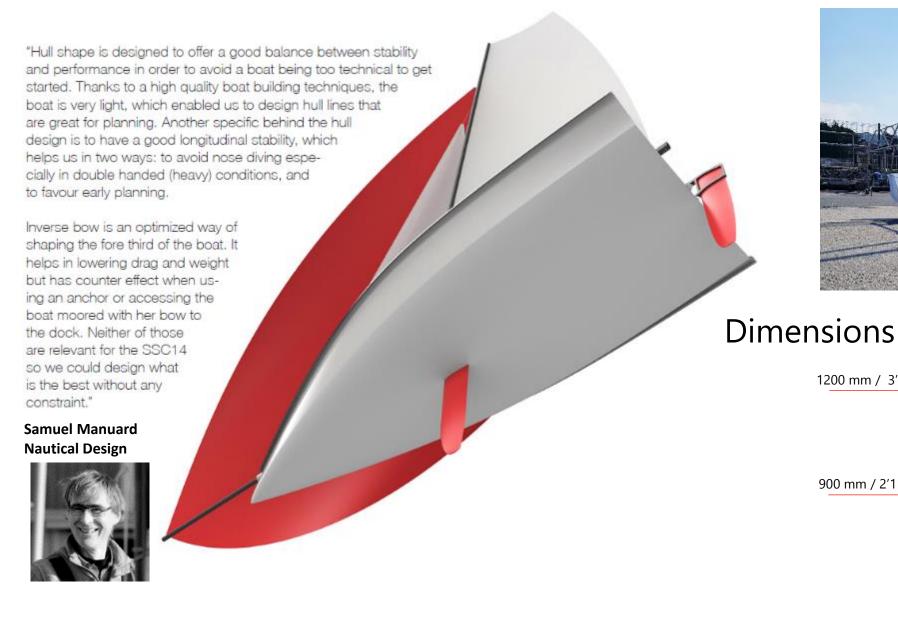

Length (L.O.A)
Beam .
Main sail area
Jib area
Gennaker
Weight fully rigged
Naval architect

4,30 m / 14' 1"
1,70 m / 5' 7"
8,5 m<sup>2</sup> / 91 sq./ft.
3,5 m<sup>2</sup> / 38 sq./ft.
13 m<sup>2</sup> / 140 sq./ft.
67 kg / 148 lbs.
Manuard YD

### Many things in common with his elders:

Mast and carbon boom, bowsprit, square top main sail, high tech materials, infused hull

**Specific choices to meet the program:** reversed bow, keel without ballast, single rudder ...