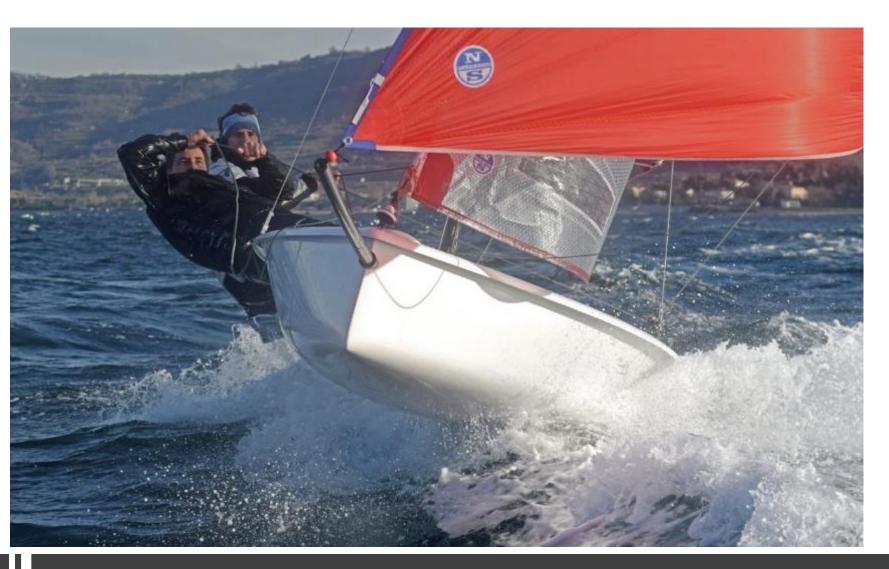

# 2 layouts for 2 different programmes:

- An ordinary version for single-handed sailing or for beginners (just a mainsail)
- A version for double-handed or experienced single-handed sailing (bowsprit and set of 3 sails)

### Many things in common with his elders:

Mast and carbon boom, bowsprit, square top main sail, high tech materials, infused hull

**Specific choices to meet the program:** reversed bow, keel without ballast, single rudder ...