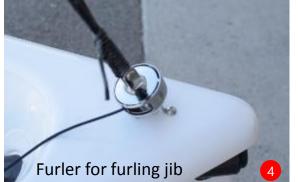

# 2 layouts for 2 different programmes:

- An ordinary version for single-handed sailing or for beginners (just a mainsail)
- A version for double-handed or experienced single-handed sailing (bowsprit and set of 3 sails)

# An evolutionary concept:

The standard version can be upgraded at any time to suit to the owner's progression