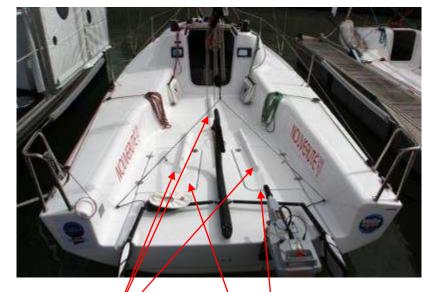

# A family boat that will take you anywhere!

A fun boat for pushing the limits

The pleasure to be together...

Well-positioned foot chock Safe when the

boat heels

2 hatches to 2 large cockpit lockers.

Removable cockpit table interior/exterior