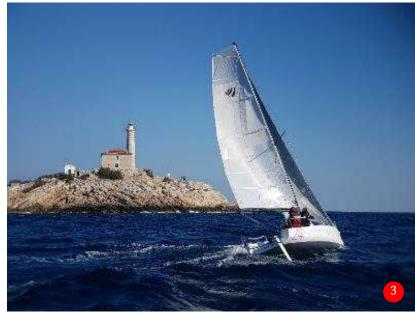

#### The adventurer

A 24-foot racing cruiser with all the basic features that made the 18 such a success, while adding smart interior equipment to the range.

- Transportable, thanks to a 2.5 m/8' beam, and easy to handle, she widens the programme to cruiser racing, with 4 berths and comfort aboard.
- Elegant, balanced, and the choice of state-of-the-art materials makes her a formidable racing opponent. Infused hull for accurate weight estimation. Infused hull for total control of the weight estimate
- Extremely versatile, she is reassuring for coastal cruising with the family.
- Her large cockpit means that crew members can do what they have to do without getting in each other's way.
- Large locker compartment in the cockpit to stow away fenders and the outboard engine, opened by 2 hatches
- Her keel can be completely pulled into the hull for easy transport, or so the boat can beach.