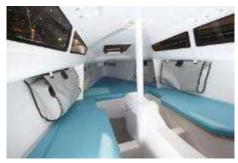

#### Lots of light and sea view

Lots of portholes, 1 opening deck hatch

Removable bulkhead option can be added: separates the settees from the V-berth area

4 removable built-in travel bags

Location for removable table. Clever: stored in a bag to hang along the hull. Can also be used in cockpit