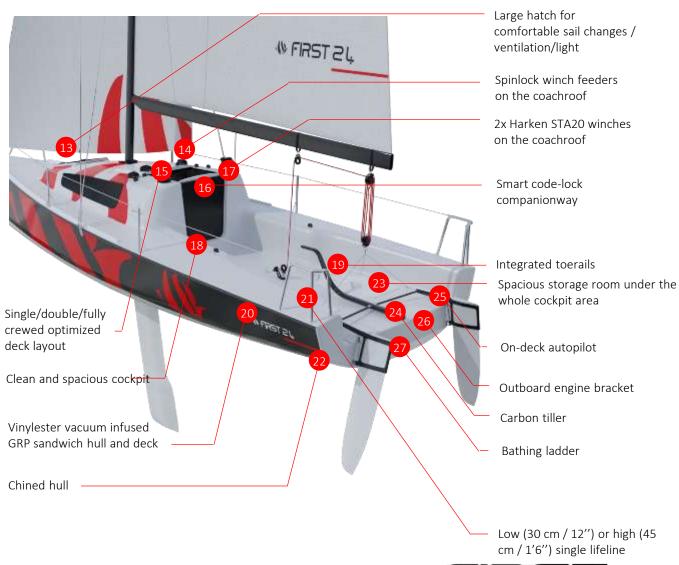

#### The adventurer

A 24-foot racing cruiser with all the basic features that made the 18 such a success, while adding smart interior equipment to the range.

- Transportable, thanks to a 2.5 m/8' beam, and easy to handle, she widens the programme to cruiser racing, with 4 berths and comfort aboard.
- Elegant, balanced, and the choice of state-of-the-art materials makes her a formidable racing opponent. Infused hull for accurate weight estimation. Infused hull for total control of the weight estimate
- Extremely versatile, she is reassuring for coastal cruising with the family.
- Her large cockpit means that crew members can do what they have to do without getting in each other's way.
- Large locker compartment in the cockpit to stow away fenders and the outboard engine, opened by 2 hatches
- Her keel can be completely pulled into the hull for easy transport, or so the boat can beach.

# A family boat that will take you anywhere!

A fun boat for pushing the limits

The pleasure to be together...

Well-positioned foot chock Safe when the

boat heels

2 hatches to 2 large cockpit lockers.

Removable cockpit table interior/exterior

Stowage lockers under port and starboard seats

2 extensions to increase the number of berths

Easy keel system: 17 turns of the crank handle

4 people easily accommodated inside

Insubmersibility foam under front sleeping. 1.60 m3/2 yd cubed