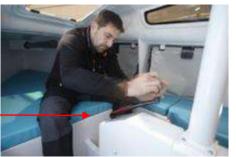

Stowage lockers under port and starboard seats

2 extensions to increase the number of berths

Easy keel system: 17 turns of the crank handle

4 people easily accommodated inside

Insubmersibility foam under front sleeping. 1.60 m3/2 yd cubed