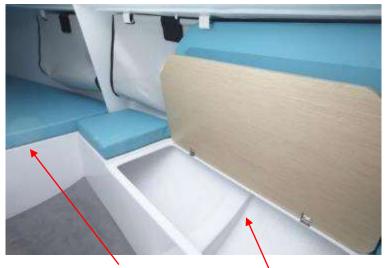

# A family boat that will take you anywhere!

A fun boat for pushing the limits

The pleasure to be together...

Well-positioned foot chock Safe when the

boat heels

2 hatches to 2 large cockpit lockers.

Removable cockpit table interior/exterior

Stowage lockers under port and starboard seats

2 extensions to increase the number of berths

Easy keel system: 17 turns of the crank handle

4 people easily accommodated inside

Insubmersibility foam under front sleeping. 1.60 m3/2 yd cubed