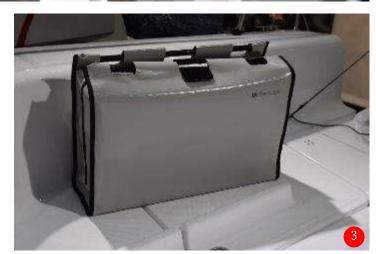

#### Lots of light and sea view

Lots of portholes, 1 opening deck hatch

Removable bulkhead option can be added: separates the settees from the V-berth area

4 removable built-in travel bags

Location for removable table. Clever: stored in a bag to hang along the hull. Can also be used in cockpit