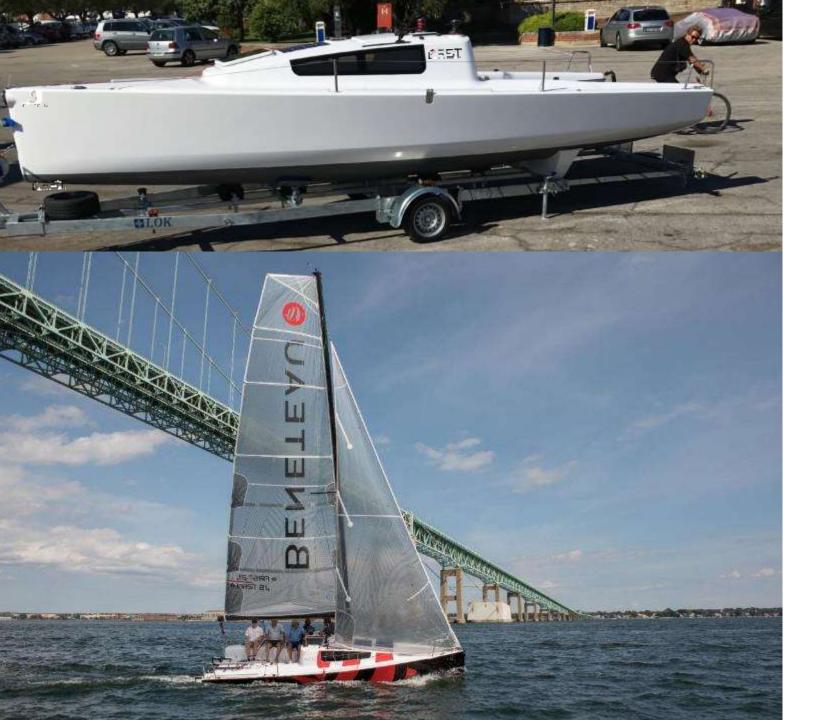

#### The adventurer

A 24-foot racing cruiser with all the basic features that made the 18 such a success, while adding smart interior equipment to the range.

- Transportable, thanks to a 2.5 m/8' beam, and easy to handle, she widens the programme to cruiser racing, with 4 berths and comfort aboard.
- Elegant, balanced, and the choice of state-of-the-art materials makes her a formidable racing opponent. Infused hull for accurate weight estimation. Infused hull for total control of the weight estimate
- Extremely versatile, she is reassuring for coastal cruising with the family.
- Her large cockpit means that crew members can do what they have to do without getting in each other's way.
- Large locker compartment in the cockpit to stow away fenders and the outboard engine, opened by 2 hatches
- Her keel can be completely pulled into the hull for easy transport, or so the boat can beach.

Height on trailer

- w/o mast

Length with trailer

w/o mast

CE design category

Naval Architect:

7,29 m / 23' 11"

2,50 m / 8' 2"