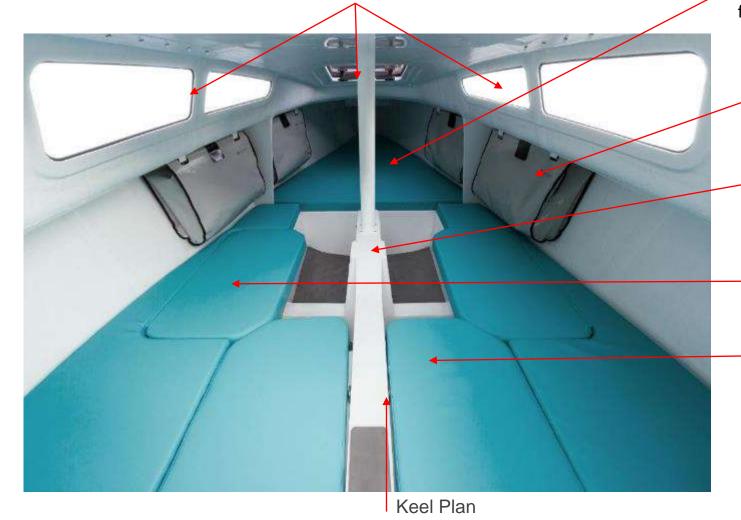

#### Lots of light and sea view

Lots of portholes, 1 opening deck hatch

Removable bulkhead option can be added: separates the settees from the V-berth area

4 removable built-in travel bags

Location for removable table. Clever: stored in a bag to hang along the hull. Can also be used in cockpit

Stowage lockers under port and starboard seats

2 extensions to increase the number of berths

Easy keel system: 17 turns of the crank handle

4 people easily accommodated inside

Insubmersibility foam under front sleeping. 1.60 m3/2 yd cubed