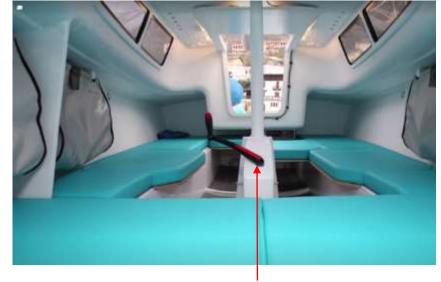

Stowage lockers under port and starboard seats

2 extensions to increase the number of berths

Easy keel system: 17 turns of the crank handle

4 people easily accommodated inside

Insubmersibility foam under front sleeping. 1.60 m3/2 yd cubed