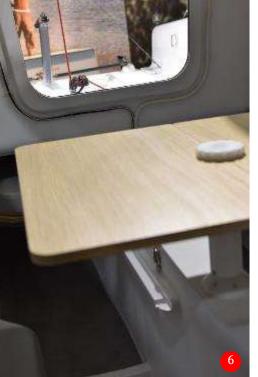

#### Lots of light and sea view

Lots of portholes, 1 opening deck hatch

Removable bulkhead option can be added: separates the settees from the V-berth area

4 removable built-in travel bags

Location for removable table. Clever: stored in a bag to hang along the hull. Can also be used in cockpit