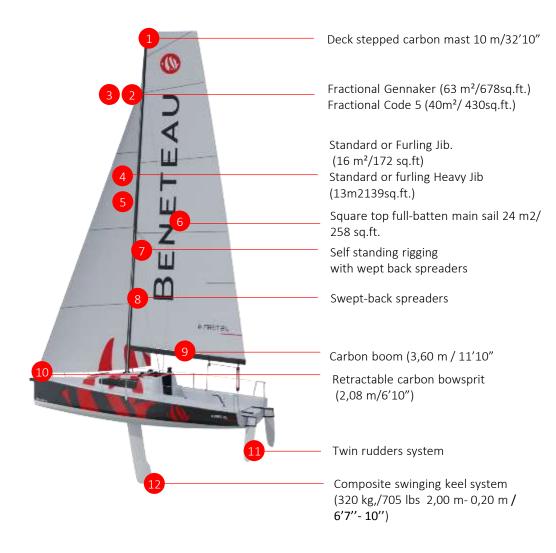

#### **Technical data**

Length (L.O.A)

Beam

Main sail

Gennaker

Draft (standard keel)

Draft (shallow keel)

Keel weight (standard keel)

Keel weight (shallow keel)

Light displacement

Air draft

Mast height (above the deck)

Boom (carbon fiber)

Bowsprit (carbon fiber)

Hull/deck material

Unsinkable volume

24 m<sup>2</sup> / 258 sq./ft.

63 m<sup>2</sup> / 678 sq./ft.

2 m - 0,25 m / 6'7"- 10"

1,1 - 0,30 m / 3'7" - 12"

320 kg / 705 lbs.

430 kg / 948 lbs.

890 kg / 1,962 lbs.

11,26 m / 36'11"

10 m / 32'10"

3,50 m / 11'6"

2,08 m / 6'10"

Vacuum infused GRP

1,6m<sup>2</sup> / 35.31 cu/ft.

2,80 m/ 7'3"

2,10 m/6'11"

10 m/ 32'10"