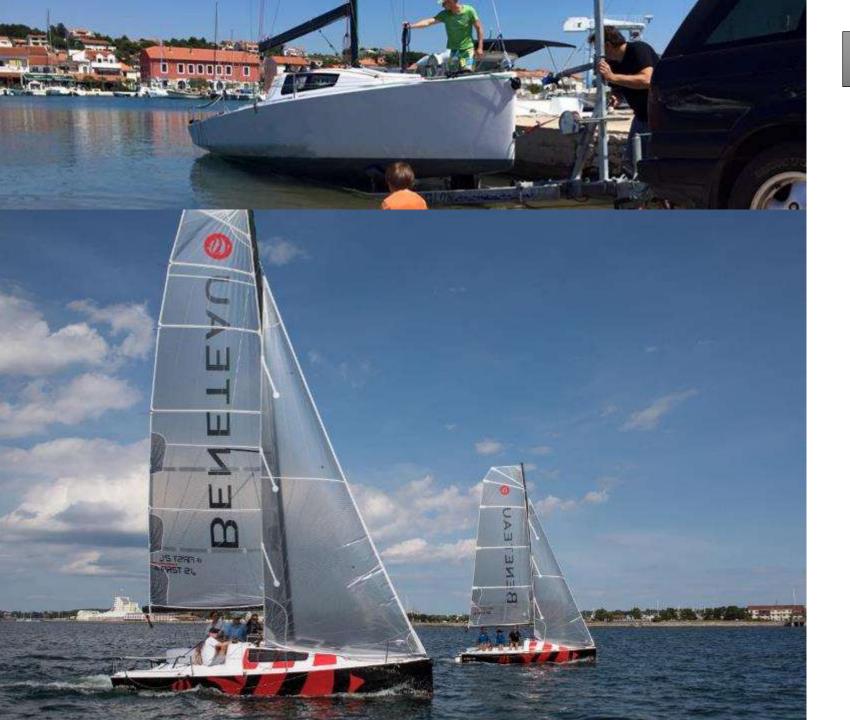

#### The adventurer

A 24-foot racing cruiser with all the basic features that made the 18 such a success, while adding smart interior equipment to the range.

- Transportable, thanks to a 2.5 m/8' beam, and easy to handle, she widens the programme to cruiser racing, with 4 berths and comfort aboard.
- Elegant, balanced, and the choice of state-of-the-art materials makes her a formidable racing opponent. Infused hull for accurate weight estimation. Infused hull for total control of the weight estimate
- Extremely versatile, she is reassuring for coastal cruising with the family.
- Her large cockpit means that crew members can do what they have to do without getting in each other's way.
- Large locker compartment in the cockpit to stow away fenders and the outboard engine, opened by 2 hatches
- Her keel can be completely pulled into the hull for easy transport, or so the boat can beach.

Height on trailer

- w/o mast

Length with trailer

w/o mast

CE design category

Naval Architect:

7,29 m / 23' 11"

2,50 m / 8' 2"