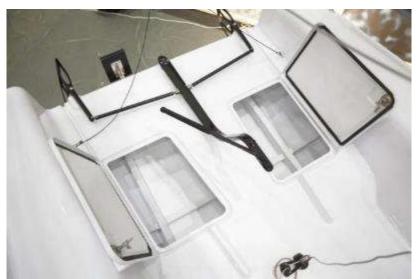

# A family boat that will take you anywhere!

A fun boat for pushing the limits

The pleasure to be together...

Well-positioned foot chock Safe when the

boat heels

2 hatches to 2 large cockpit lockers.

Removable cockpit table interior/exterior

#### Lots of light and sea view

Lots of portholes, 1 opening deck hatch

Removable bulkhead option can be added: separates the settees from the V-berth area

4 removable built-in travel bags

Location for removable table. Clever: stored in a bag to hang along the hull. Can also be used in cockpit

Stowage lockers under port and starboard seats

2 extensions to increase the number of berths

Easy keel system: 17 turns of the crank handle

4 people easily accommodated inside

Insubmersibility foam under front sleeping. 1.60 m3/2 yd cubed