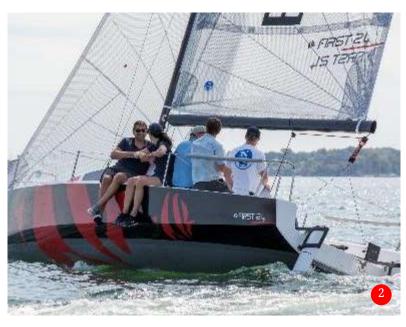

#### The adventurer

A 24-foot racing cruiser with all the basic features that made the 18 such a success, while adding smart interior equipment to the range.

- Transportable, thanks to a 2.5 m/8' beam, and easy to handle, she widens the programme to cruiser racing, with 4 berths and comfort aboard.
- Elegant, balanced, and the choice of state-of-the-art materials makes her a formidable racing opponent. Infused hull for accurate weight estimation. Infused hull for total control of the weight estimate
- Extremely versatile, she is reassuring for coastal cruising with the family.
- Her large cockpit means that crew members can do what they have to do without getting in each other's way.
- Large locker compartment in the cockpit to stow away fenders and the outboard engine, opened by 2 hatches
- Her keel can be completely pulled into the hull for easy transport, or so the boat can beach.