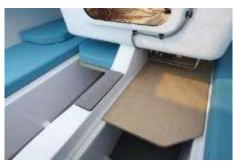

Stowage lockers under port and starboard seats

2 extensions to increase the number of berths

Easy keel system: 17 turns of the crank handle

4 people easily accommodated inside

Insubmersibility foam under front sleeping. 1.60 m3/2 yd cubed