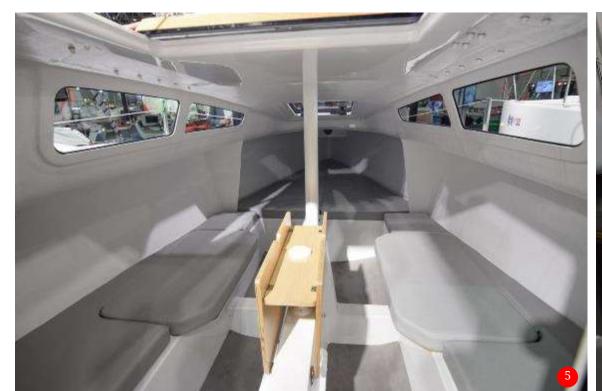

#### Lots of light and sea view

Lots of portholes, 1 opening deck hatch

Removable bulkhead option can be added: separates the settees from the V-berth area

4 removable built-in travel bags

Location for removable table. Clever: stored in a bag to hang along the hull. Can also be used in cockpit

Stowage lockers under port and starboard seats

2 extensions to increase the number of berths

Easy keel system: 17 turns of the crank handle

4 people easily accommodated inside

Insubmersibility foam under front sleeping. 1.60 m3/2 yd cubed