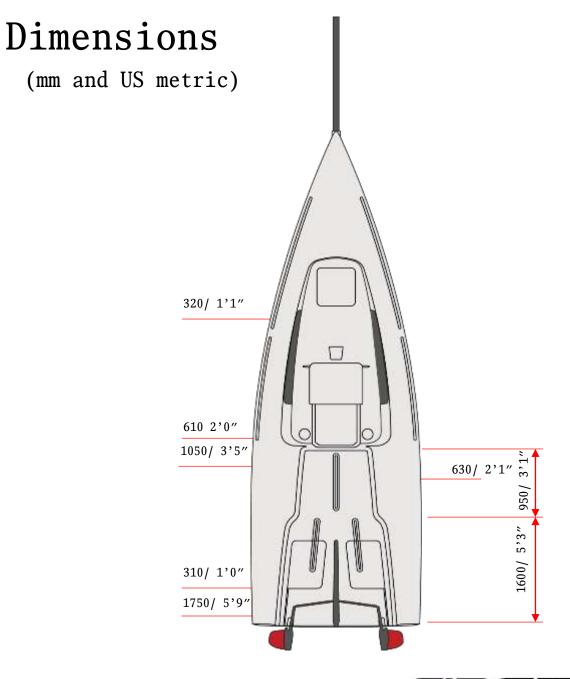

#### **Technical data**

Length (L.O.A)

Beam

Main sail

Gennaker

Draft (standard keel)

Draft (shallow keel)

Keel weight (standard keel)

Keel weight (shallow keel)

Light displacement

Air draft

Mast height (above the deck)

Boom (carbon fiber)

Bowsprit (carbon fiber)

Hull/deck material

Unsinkable volume

Height on trailer

- w/o mast

Length with trailer

w/o mast

CE design category

Naval Architect:

7,29 m / 23' 11"

2,50 m / 8' 2"

24 m<sup>2</sup> / 258 sq./ft.

63 m<sup>2</sup> / 678 sq./ft.

2 m - 0,25 m / 6'7"- 10"

1,1 - 0,30 m / 3'7" - 12"

320 kg / 705 lbs.

430 kg / 948 lbs.

890 kg / 1,962 lbs.

11,26 m / 36'11"

10 m / 32'10"

3,50 m / 11'6"

2,08 m / 6'10"

Vacuum infused GRP

1,6m<sup>2</sup> / 35.31 cu/ft.

2,80 m/ 7'3"

2,10 m/6'11"

10 m/ 32'10"

8,90 m / 29'2"

C4

Manuard YD

4 Trailable