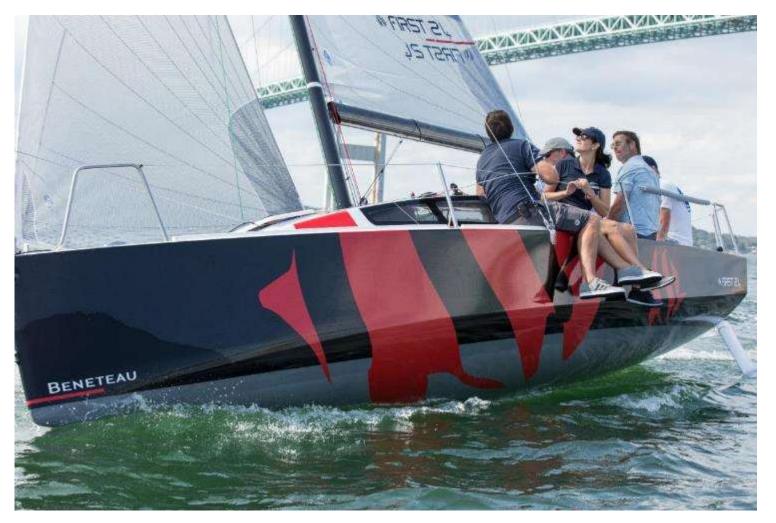

#### The adventurer

A 24-foot racing cruiser with all the basic features that made the 18 such a success, while adding smart interior equipment to the range.

- Transportable, thanks to a 2.5 m/8' beam, and easy to handle, she widens the programme to cruiser racing, with 4 berths and comfort aboard.
- Elegant, balanced, and the choice of state-of-the-art materials makes her a formidable racing opponent. Infused hull for accurate weight estimation. Infused hull for total control of the weight estimate
- Extremely versatile, she is reassuring for coastal cruising with the family.
- Her large cockpit means that crew members can do what they have to do without getting in each other's way.
- Large locker compartment in the cockpit to stow away fenders and the outboard engine, opened by 2 hatches
- Her keel can be completely pulled into the hull for easy transport, or so the boat can beach.