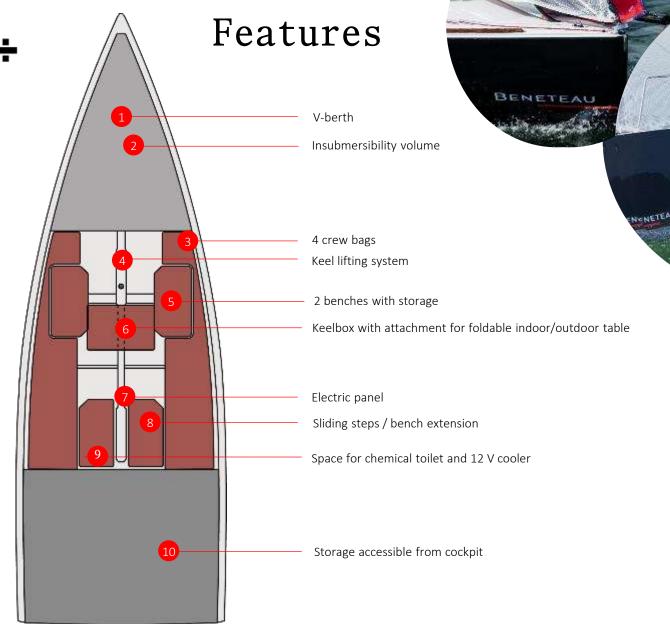

#### Lots of light and sea view

Lots of portholes, 1 opening deck hatch

Removable bulkhead option can be added: separates the settees from the V-berth area

4 removable built-in travel bags

Location for removable table. Clever: stored in a bag to hang along the hull. Can also be used in cockpit

Stowage lockers under port and starboard seats

2 extensions to increase the number of berths

Easy keel system: 17 turns of the crank handle

4 people easily accommodated inside

Insubmersibility foam under front sleeping. 1.60 m3/2 yd cubed

Storage space

Small, simple, fun, high quality.