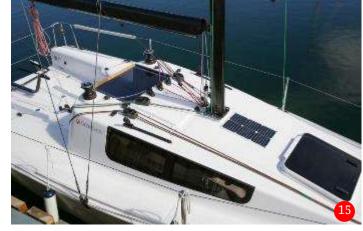

#### The adventurer

A 24-foot racing cruiser with all the basic features that made the 18 such a success, while adding smart interior equipment to the range.

- Transportable, thanks to a 2.5 m/8' beam, and easy to handle, she widens the programme to cruiser racing, with 4 berths and comfort aboard.
- Elegant, balanced, and the choice of state-of-the-art materials makes her a formidable racing opponent. Infused hull for accurate weight estimation. Infused hull for total control of the weight estimate
- Extremely versatile, she is reassuring for coastal cruising with the family.
- Her large cockpit means that crew members can do what they have to do without getting in each other's way.
- Large locker compartment in the cockpit to stow away fenders and the outboard engine, opened by 2 hatches
- Her keel can be completely pulled into the hull for easy transport, or so the boat can beach.