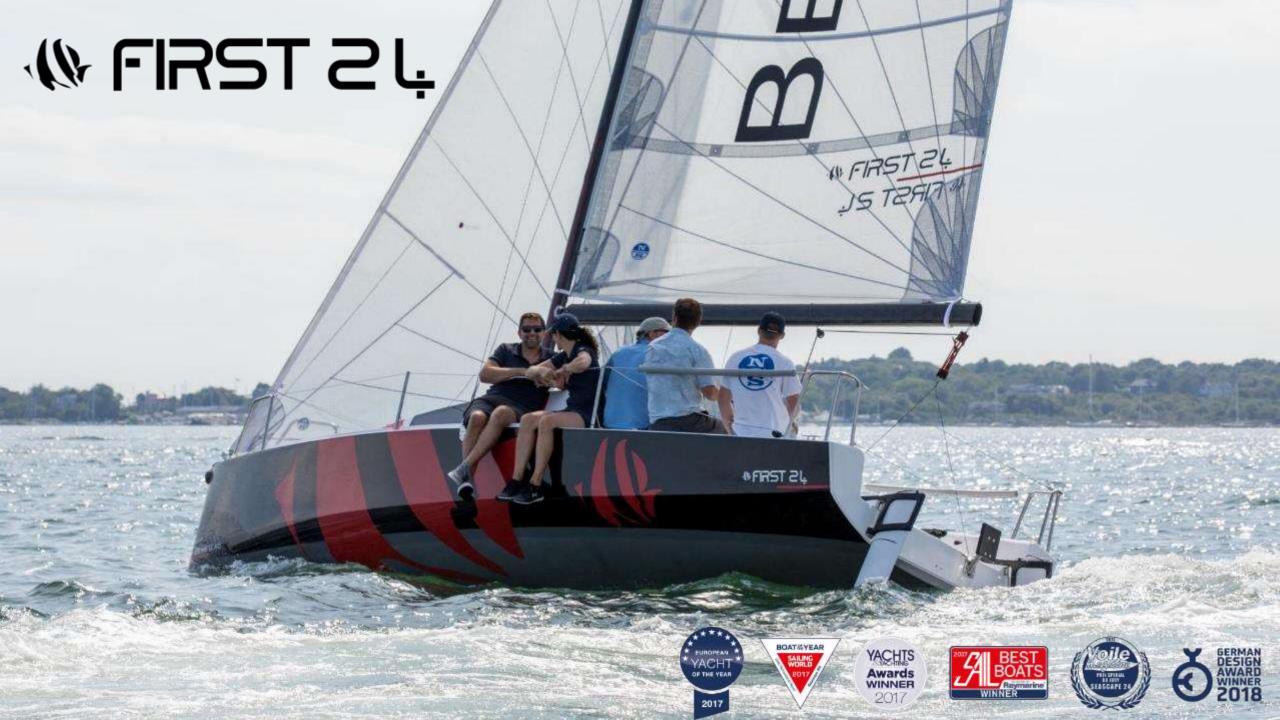

#### The adventurer

A 24-foot racing cruiser with all the basic features that made the 18 such a success, while adding smart interior equipment to the range.

- Transportable, thanks to a 2.5 m/8' beam, and easy to handle, she widens the programme to cruiser racing, with 4 berths and comfort aboard.
- Elegant, balanced, and the choice of state-of-the-art materials makes her a formidable racing opponent. Infused hull for accurate weight estimation. Infused hull for total control of the weight estimate
- Extremely versatile, she is reassuring for coastal cruising with the family.
- Her large cockpit means that crew members can do what they have to do without getting in each other's way.
- Large locker compartment in the cockpit to stow away fenders and the outboard engine, opened by 2 hatches
- Her keel can be completely pulled into the hull for easy transport, or so the boat can beach.