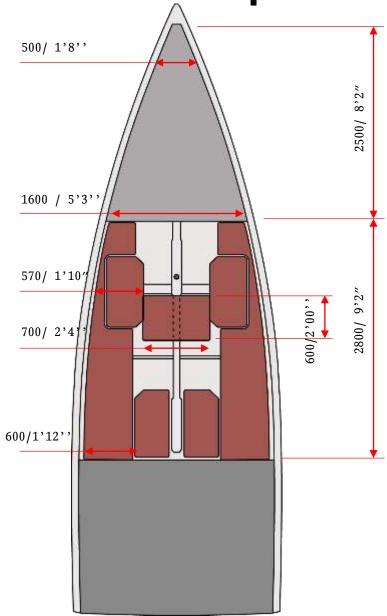

Stowage lockers under port and starboard seats

2 extensions to increase the number of berths

Easy keel system: 17 turns of the crank handle

4 people easily accommodated inside

Insubmersibility foam under front sleeping. 1.60 m3/2 yd cubed