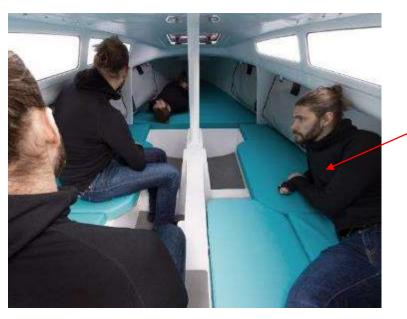

Stowage lockers under port and starboard seats

2 extensions to increase the number of berths

Easy keel system: 17 turns of the crank handle

4 people easily accommodated inside

Insubmersibility foam under front sleeping. 1.60 m3/2 yd cubed