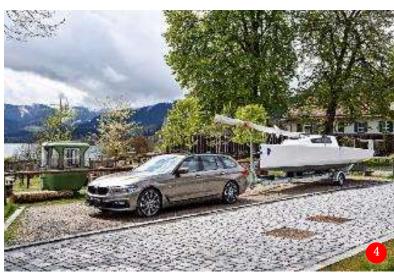

Height on trailer

- w/o mast

Length with trailer

w/o mast

CE design category

Naval Architect:

7,29 m / 23' 11"

2,50 m / 8' 2"

8,90 m / 29'2"

C4

Manuard YD

4 Trailable