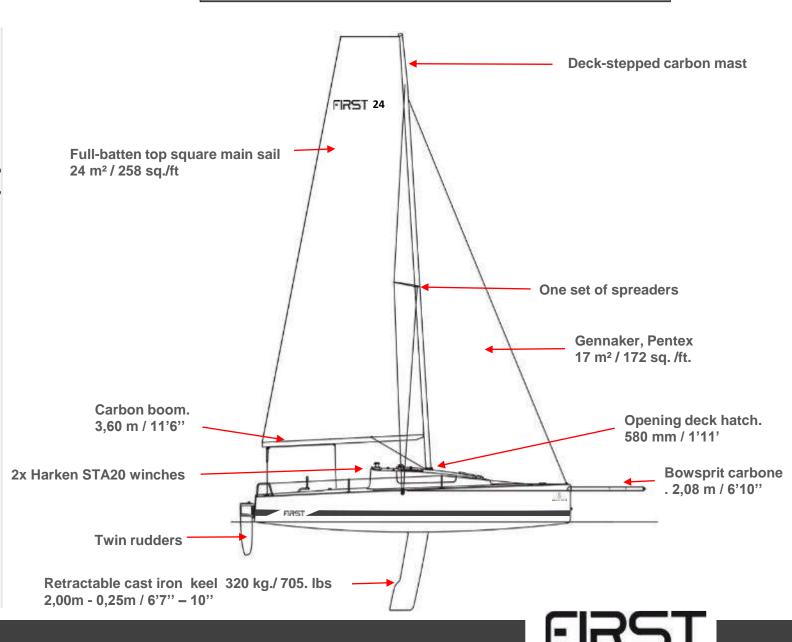

#### **Technical data**

Length (L.O.A)

Beam

Main sail

Gennaker

Draft (standard keel)

Draft (shallow keel)

Keel weight (standard keel)

Keel weight (shallow keel)

Light displacement

Air draft

Mast height (above the deck)

Boom (carbon fiber)

Bowsprit (carbon fiber)

Hull/deck material

Unsinkable volume

Height on trailer

- w/o mast

Length with trailer

w/o mast

CE design category

Naval Architect:

7,29 m / 23' 11"

2,50 m / 8' 2"

24 m<sup>2</sup> / 258 sq./ft.

63 m<sup>2</sup> / 678 sq./ft.

2 m - 0,25 m / 6'7"- 10"

1,1 - 0,30 m / 3'7" - 12"

320 kg / 705 lbs.

430 kg / 948 lbs.

890 kg / 1,962 lbs.

11,26 m / 36'11"

10 m / 32'10"

3,50 m / 11'6"

2,08 m / 6'10"

Vacuum infused GRP

1,6m<sup>2</sup> / 35.31 cu/ft.

2,80 m/ 7'3"

2,10 m/6'11"

10 m/ 32'10"

8,90 m / 29'2"

C4

Manuard YD

4 Trailable