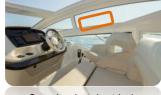

# Gran Turismo 40 **STANDARD**

- Opening hatch at helm
- Access to storage lockers and the cockpit seals has been improved (no need to remove the cushions to open the lockers)

Convertible sofa in salon

Opening hatch at helm

# Gran Turismo 46

Opening hatch at helm

New door

Opening hatch at helm