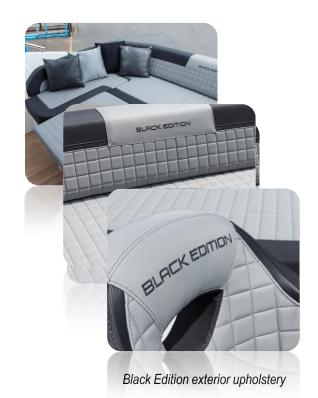

### **NEW TRIM LEVEL: BLACK EDITION**

### ☐ Includes:

- . Launching ramp + Winch
- TV LED 36" + Fusion 700 + Bose speakers in the wheelhouse saloon
- Tactile multifunction screen Simrad NSS12' + Sounder
- . Simrad VHF coupled to AIS system
- Forward sunbed with adjustable back rest + Protective cover
- 42L cockpit refrigerator
- Solid wood cockpit table with electric leg convertible into sunpad
- Black Edition exterior upholstery (Padded Vogue Cashew, Carbon Black & Vogue Onyx)
- Black Edition exterior graphics (hull and hardtop/fly)

### **NEW OPTIONS**

ELLE Deco Yacht Case – Arts de la table

Black Edition exterior graphics for flybridge

Black Edition exterior graphics for hardtop